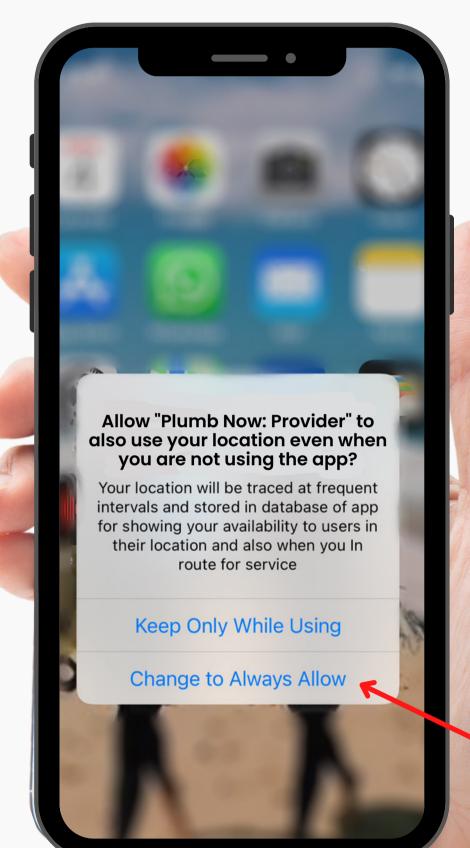

When minimising the app another notification appears regarding your location settings

Select 'Change to Always Allow'

This is imperative for the app to run in the background. Your location will be tracked while the app is minimised, but not when closed and logged out