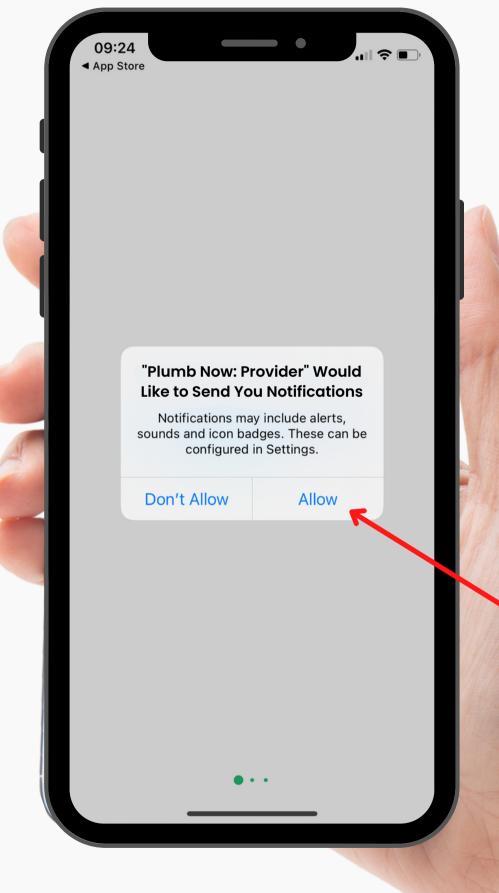

After downloading the "Plumb Now: Provider" App this is the first screen that will appear

Select 'Allow' to grant the app permission to send you notifications

This is imperative in order to receive push notifications for incoming on-demand job requests