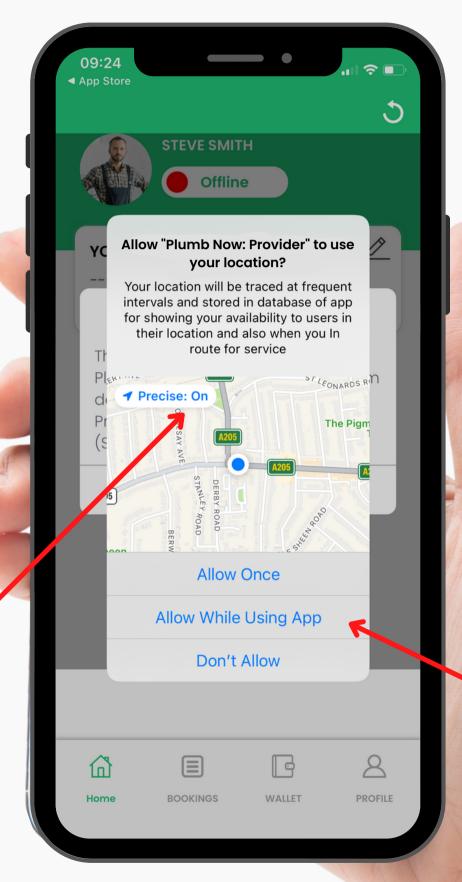

After logging in you will be prompted to allow location tracking

Select 'Allow While Using App'

It is important that 'Precise Location' is enabled for the Live Tracking feature to work

DOWNLOAD NOW

App Store Google Play