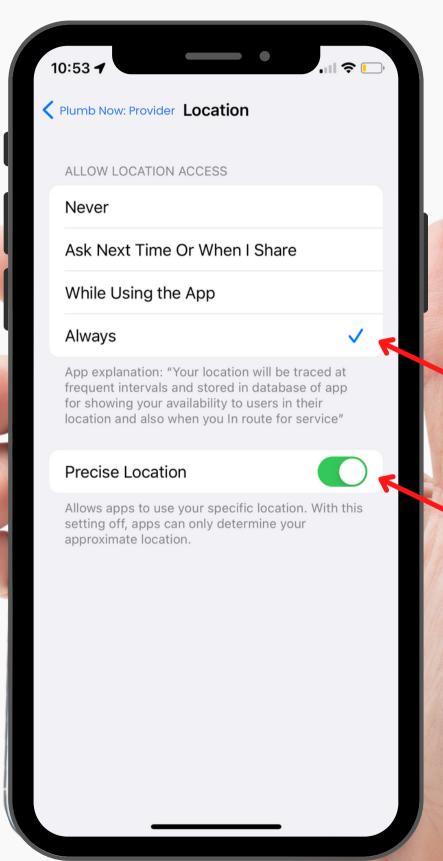

DOWNLOAD NOW

App Store Google Play

In case of any problems when using the app please ensure to check your phone settings

Your location access should be set on 'Always'

Ensure 'Precise Location' is enabled (toggle right)

Once you've selected these settings the app will run smoothly